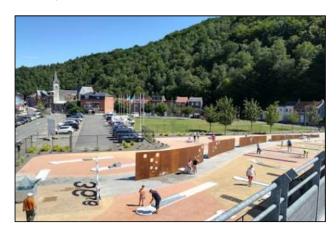

#### Potential partners

(non-exhaustive list)

Contact and meetings with the following potential partners (2020 and 2021):

- Aalst (minigolf course minigolf / concrete)
- Antwerpen « Rivierenhof » (minigolf course MOS / synthetic grass)
- Bütgenbach (minigolf course miniature golf)
- Chaudfontaine (minigolf course MOS / mini-concrete)
- Chevetogne (minigolf course MOS / synthetic grass)
- Durbuy (minigolf course MOS / mini-concrete)
- Eeklo (minigolf course & club MOS / synthetic grass)
- Froidchapelle (minigolf course miniature golf)
- Ham-sur-Heure-Nalinnes, S.C. Bertransart (minigolf course MOS / synthetic grass)
- Knokke-Duinbergen (minigolf course MOS / synthetic grass)
- Knokke-Heist (minigolf course MOS / synthetic grass)
- Koksijde « Petit bois » (minigolf course MOS / synthetic grass)
- Namur (minigolf course & club MOS / synthetic grass)
- Schaerbeek (minigolf course & former club MOS / synthetic grass)
- Spa (minigolf course & former club MOS / synthetic grass)
- Wilrijk (minigolf course & club MOS / synthetic grass)
- Woluwé-Saint-Lambert (minigolf course & former club MOS / synthetic grass)