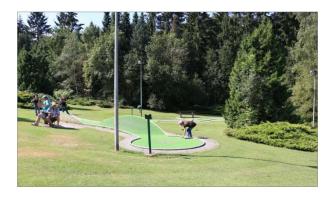

#### **Youth championship:**

- Two rounds: one on a synthetic grass/carpet or concrete course and one on a miniature golf course (Eternit).
- Two rounds per matchday
- "Fun" activity on the first day and "Match-Play" competition on the second day.
- More "open" conditions of participation (if this formula is successful and acceptable to all, it is conceivable to extend it to other competitions and other categories in Belgium).