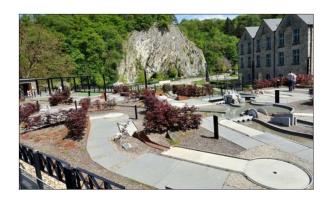

#### Potential partners

(non-exhaustive list)

Contact and meetings with the following potential partners (2020 and 2021):

- Aalst (minigolf course minigolf / concrete)
- Antwerpen « Rivierenhof » (minigolf course MOS / synthetic grass)
- Bütgenbach (minigolf course miniature golf)
- Chaudfontaine (minigolf course MOS / mini-concrete)
- Chevetogne (minigolf course MOS / synthetic grass)
- Durbuy (minigolf course MOS / mini-concrete)
- Eeklo (minigolf course & club MOS / synthetic grass)
- Froidchapelle (minigolf course miniature golf)
- Ham-sur-Heure-Nalinnes, S.C. Bertransart (minigolf course MOS / synthetic grass)
- Knokke-Duinbergen (minigolf course MOS / synthetic grass)
- Knokke-Heist (minigolf course MOS / synthetic grass)
- Koksijde « Petit bois » (minigolf course MOS / synthetic grass)
- Namur (minigolf course & club MOS / synthetic grass)
- Schaerbeek (minigolf course & former club MOS / synthetic grass)
- Spa (minigolf course & former club MOS / synthetic grass)
- Wilrijk (minigolf course & club MOS / synthetic grass)
- Woluwé-Saint-Lambert (minigolf course & former club MOS / synthetic grass)