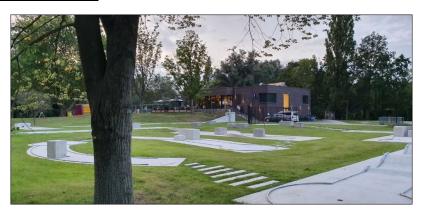

#### Potential partners

(non-exhaustive list)

Contact and meetings with the following potential partners (2020 and 2021):

- Aalst (minigolf course minigolf / concrete)
- Antwerpen « Rivierenhof » (minigolf course MOS / synthetic grass)
- Bütgenbach (minigolf course miniature golf)
- Chaudfontaine (minigolf course MOS / mini-concrete)
- Chevetogne (minigolf course MOS / synthetic grass)
- Durbuy (minigolf course MOS / mini-concrete)
- Eeklo (minigolf course & club MOS / synthetic grass)
- Froidchapelle (minigolf course miniature golf)
- Ham-sur-Heure-Nalinnes, S.C. Bertransart (minigolf course MOS / synthetic grass)
- Knokke-Duinbergen (minigolf course MOS / synthetic grass)
- Knokke-Heist (minigolf course MOS / synthetic grass)
- Koksijde « Petit bois » (minigolf course MOS / synthetic grass)
- Namur (minigolf course & club MOS / synthetic grass)
- Schaerbeek (minigolf course & former club MOS / synthetic grass)
- Spa (minigolf course & former club MOS / synthetic grass)
- Wilrijk (minigolf course & club MOS / synthetic grass)
- Woluwé-Saint-Lambert (minigolf course & former club MOS / synthetic grass)