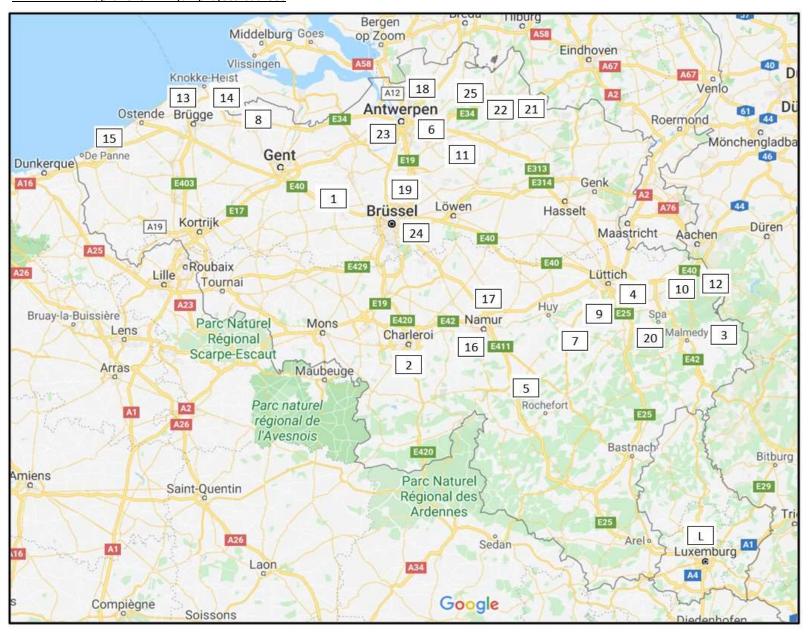

#### Potential partners

(non-exhaustive list)

Contact and meetings with the following potential partners (2020 and 2021):

- Aalst (minigolf course minigolf / concrete)
- Antwerpen « Rivierenhof » (minigolf course MOS / synthetic grass)
- Bütgenbach (minigolf course miniature golf)
- Chaudfontaine (minigolf course MOS / mini-concrete)
- Chevetogne (minigolf course MOS / synthetic grass)
- Durbuy (minigolf course MOS / mini-concrete)
- Eeklo (minigolf course & club MOS / synthetic grass)
- Froidchapelle (minigolf course miniature golf)
- Ham-sur-Heure-Nalinnes, S.C. Bertransart (minigolf course MOS / synthetic grass)
- Knokke-Duinbergen (minigolf course MOS / synthetic grass)
- Knokke-Heist (minigolf course MOS / synthetic grass)
- Koksijde « Petit bois » (minigolf course MOS / synthetic grass)
- Namur (minigolf course & club MOS / synthetic grass)
- Schaerbeek (minigolf course & former club MOS / synthetic grass)
- Spa (minigolf course & former club MOS / synthetic grass)
- Wilrijk (minigolf course & club MOS / synthetic grass)
- Woluwé-Saint-Lambert (minigolf course & former club MOS / synthetic grass)

- « Belgische Lievhebbers minigolf » (association of clubs of Beerse-Zigo, Herenthout-Kapelleke and Vorselaar / Turnhout – all MOS / synthetic grass).
- $\rightarrow$  another idea could be, that the Belgian federation also issue certificates to the visited courses (under certain quality conditions), additionally to the WMF-certificate, necessary for the organization of competitions. After the renovation of the course of the MGC Ro' De L'Ew in Luxembourg, it would also be interesting to propose a participation to the projects of the "Open House Days" or even the Youth Championship to our neighbour.

#### **Programme**

Of course, the planned programme is already being severely affected by the corona-virus-crisis. Nevertheless, first contacts have already been made by e-mail with a handful of potential partners. The initial feedback is relatively positive. Nevertheless, it is very questionable whether it will be possible to visit all 20 courses this year, given the current travel ban. The Youth Championship is currently planned for Saturday 12th and Saturday 26th September. The "Open House Day" could be organised on the weekend of 15-16 August or the following weekend on 22th and 23th August. Of course, these days should also be organized on the courses of the current members of the federation. However, in view of the current crisis, the following schedule remains hypothetical. In any case, regardless of the prohibitions on assembly, it is possible to contact the various responsible persons of the courses. It is also to be hoped that at least half of the courses mentioned can be visited, and that on this occasion there will be a direct exchange of information about the projects. Even when the ban on activities like an "Open House Day" or a Youth Championship should remain in place for the whole year of 2020, the preparatory work done would be important for the implementation in the following year.