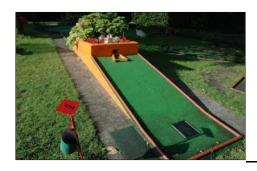

#### Potential partners

(non-exhaustive list)

Contact and meetings with the following potential partners (2020 and 2021):

- Aalst (minigolf course minigolf / concrete)
- Antwerpen « Rivierenhof » (minigolf course MOS / synthetic grass)
- Bütgenbach (minigolf course miniature golf)
- Chaudfontaine (minigolf course MOS / mini-concrete)
- Chevetogne (minigolf course MOS / synthetic grass)
- Durbuy (minigolf course MOS / mini-concrete)
- Eeklo (minigolf course & club MOS / synthetic grass)
- Froidchapelle (minigolf course miniature golf)
- Ham-sur-Heure-Nalinnes, S.C. Bertransart (minigolf course MOS / synthetic grass)
- Knokke-Duinbergen (minigolf course MOS / synthetic grass)
- Knokke-Heist (minigolf course MOS / synthetic grass)
- Koksijde « Petit bois » (minigolf course MOS / synthetic grass)
- Namur (minigolf course & club MOS / synthetic grass)
- Schaerbeek (minigolf course & former club MOS / synthetic grass)
- Spa (minigolf course & former club MOS / synthetic grass)
- Wilrijk (minigolf course & club MOS / synthetic grass)
- Woluwé-Saint-Lambert (minigolf course & former club MOS / synthetic grass)

#### **Youth championship:**

- Two rounds: one on a synthetic grass/carpet or concrete course and one on a miniature golf course (Eternit).
- Two rounds per matchday
- "Fun" activity on the first day and "Match-Play" competition on the second day.
- More "open" conditions of participation (if this formula is successful and acceptable to all, it is conceivable to extend it to other competitions and other categories in Belgium).