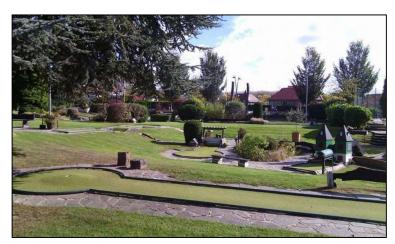

#### Potential partners

(non-exhaustive list)

Contact and meetings with the following potential partners (2020 and 2021):

- Aalst (minigolf course minigolf / concrete)
- Antwerpen « Rivierenhof » (minigolf course MOS / synthetic grass)
- Bütgenbach (minigolf course miniature golf)
- Chaudfontaine (minigolf course MOS / mini-concrete)
- Chevetogne (minigolf course MOS / synthetic grass)
- Durbuy (minigolf course MOS / mini-concrete)
- Eeklo (minigolf course & club MOS / synthetic grass)
- Froidchapelle (minigolf course miniature golf)
- Ham-sur-Heure-Nalinnes, S.C. Bertransart (minigolf course MOS / synthetic grass)
- Knokke-Duinbergen (minigolf course MOS / synthetic grass)
- Knokke-Heist (minigolf course MOS / synthetic grass)
- Koksijde « Petit bois » (minigolf course MOS / synthetic grass)
- Namur (minigolf course & club MOS / synthetic grass)
- Schaerbeek (minigolf course & former club MOS / synthetic grass)
- Spa (minigolf course & former club MOS / synthetic grass)
- Wilrijk (minigolf course & club MOS / synthetic grass)
- Woluwé-Saint-Lambert (minigolf course & former club MOS / synthetic grass)